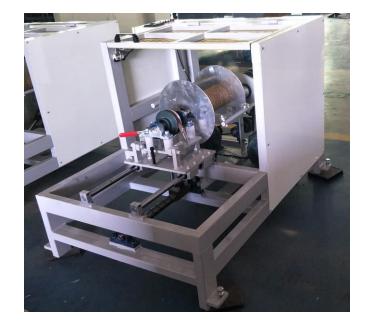

## 10M High Speed Paper Rope Machine

This machine mainly support high speed paper handle machine and paper bag machine. It can make paper rope in a high speed and provide paper rope for paper handle machine. The machine uses narrow web as raw material, through the high speed spinning of the axes of the machine, paper twisted into rope and kept in paper rope roll. Users can adjust the diameter of the paper rope to meet different production needs. We can also upgrade the machine to make it can make two roll paper rope at the same time according to the customers' need which can improve the production efficiency.